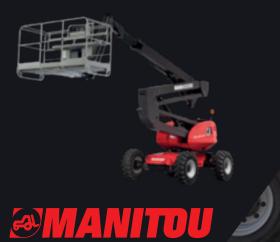

## TOU 160ATJ+

## Articulated boom with extra lift capacity

DIESEL POWERED Perfect for external applications

Wind rated for outdoor use **ROUGH TERRAIN** 

**EXTRA LIFT CAPACITY** Carry more personnel/equipment

Requires IPAF category 3b

\*Length and width shown are when stowed.

The Manitou 160AJ<sup>+</sup> articulated platform has a loading capacity that is unique on the market at 400kg. It can hold 3 operators and up to 160kg of material. Equipped with a large platform with three entrances and plenty of storage space for equiptment, the 160AJ<sup>+</sup> is ideally suited to work requiring several operators.