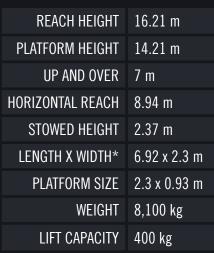

\*Length and width shown are when stowed.

The Manitou 160AJ<sup>+</sup> articulated platform has a loading capacity that is unique on the market at 400kg. It can hold 3 operators and up to 160kg of material. Equipped with a large platform with three entrances and plenty of storage space for equiptment, the 160AJ<sup>+</sup> is ideally suited to work requiring several operators.