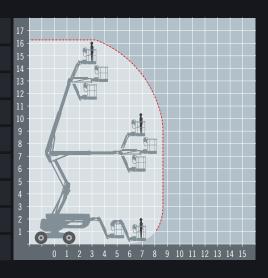

\*Length and width shown are when stowed.

The Manitou 160AJ<sup>+</sup> articulated platform has a loading capacity that is unique on the market at 400kg. It can hold 3 operators and up to 160kg of material. Equipped with a large platform with three entrances and plenty of storage space for equiptment, the 160AJ<sup>+</sup> is ideally suited to work requiring several operators.